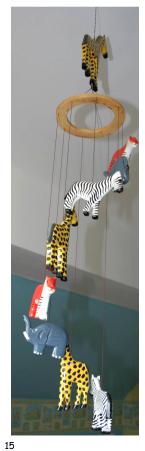

### JUNGLE

<u>MOBILE</u> Hand carved and painted mobile with a giraffe at the top and 8 assorted smaller wild animals below. **FT08** £12.95

**DECORATED MARACAS** Made from coconut and wood and decorated by hand. 20cm **FT06 £3.45 Each** Designs vary, each one is unique.