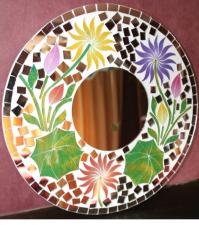

MOSAIC ROUND MIRROR Attractive hand made flower mosaic mirror. Colours vary. 30cm. FT15 £10.00 LEAF INCENSE HOLDER With tiny gecko in ceramic leaf 8cm FT64 £4.00

LOTUS INCENSE HOLDER ceramic lotus in shades of green. 7cm FT65 £2.75