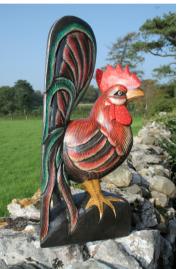

#### TO ORDER PHONE: 01524 702152

or email vik@arthuremsley.fsnet.co.uk

WOODEN COCKERAL Large painted cockeral, hand carved. 50cm. Exellent value. FT17 £16.95

JAVEN WOODEN MASK Hand carved for hanging on a wall, Varying colours. 40cm. FT23 £8.50