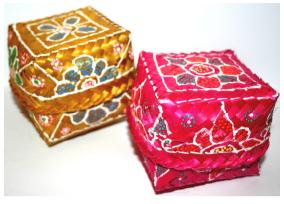

#### BAMBOO BOX Hand

woven and painted bamboo box in various colours.

#### 8x8cm FT69 £2.80

Also available with 2 faith in nature soaps. See page 18.