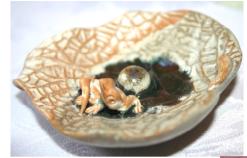

MOSAIC ROUND MIRROR Attractive hand made flower mosaic mirror. Colours vary. 30cm. FT15 £10.00 LEAF INCENSE HOLDER With tiny gecko in ceramic leaf 8cm FT64 £4.00

LOTUS INCENSE HOLDER ceramic lotus in shades of green. 7cm FT65 £2.75