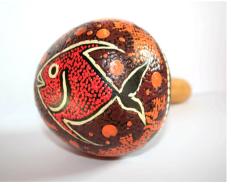

FROG SOUND DRUM STICK Amusing novelty, hold drum in one hand and twist stick to make frog sound. FT07 £2.25

PARROT PUZZLE Simple wooden parrot jigsaw, ideal for younger children. Brightly painted in child safe acrylic. Approx 25cm. FTG03 £5.95