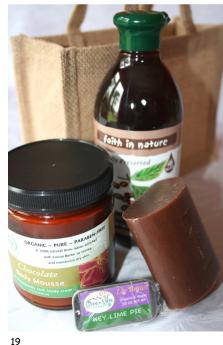

#### SKIN CARE GIFT HAMPERS

CHOCOLATE FAITH IN NATURE SKIN CARE GIFT BAG Contains 2 bars of scrumptious chocolate soap, 1 chocolate foam bath (400ml) and 1 chocolate shampoo (400ml) in copper organza bag. 25x20cm HAM30 £12.95

#### LUXURY ORGANIC CHOCOLATE SKIN CARE HAMPER

Containing Greenridge Herbals luxurious organic chocolate body mousse, Greenrige Herbals lip butter, Faith in Nature organic chocolate foam bath & shower gel (400ml) and Faith in nature organic chocolate soap. Presented in natural jute bag.

Chocolate decadence for the body!

HAM35 £22,00 (normally £24)  $\checkmark$ 

or email vik@arthuremsley.fsnet.co.uk