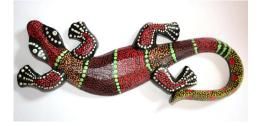

<u>SMALL SITTING CATS</u> For sitting on a shelf or window sill. Various colours. 11cm FT19 £1.80 each

<u>GECKO</u> Hand carved and painted. Varying colours. 25cm. FT18 £4.95

or email vik@arthuremsley.fsnet.co.uk