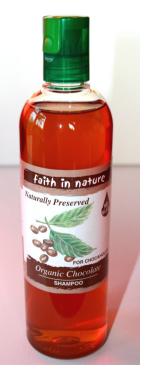

#### ORGANIC CHOCOLATE SHAMPOO & SHOWER GEL/ FOAM BATH

Suitable for all skin and hair types.

Contains flavonoids which have anti-oxidant properties. Chocolate also contains the 'feel good' factors serotonin and phenylethylamine which are naturally released when we're happy and contented. When washing with these organic chocolate products the sweet aroma lifts the senses creating a feeling of well-being.

#### SHOWER GEL/FOAM BATH; FIN86 £4.50

SHAMPOO; FIN87 £4.50

or email vik@arthuremsley.fsnet.co.uk