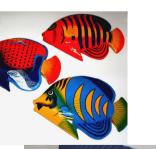

TROPICAL FISH to hang on walls, ideally suited to bathrooms.

Marlin in blue and yellow approx 30cm FT57 £5 50

Multi-coloured fish approx 15cm FT58 £2 50 EACH

Decoration

TO ORDER PHONE: 01524 702152

or email vik@arthuremslev.fsnet.co.uk