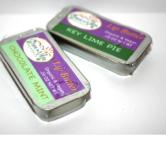

HUGGERS

tin £4.50

INGREDIENTS: Organic Virgin BUY 2 LIP BUTTERS AND WE WILL PRESENT IN Flowers, Mango or Organic Cocoa Butter, Candelilla GOLD ORGANZA GIFT BAG Wax, Soy Wax, Raw Agave Nectar, Pure Essential £9.00 SEE PAGE 18

GRH26

Oils

Lushious moisturising lip balm made

from highly nutritious butters and

oils. Feels lovely and light on the lips, vanilla, chocolate mint or mango

Coconut Oil, Organic Shea Butter, Organic Golden

Jojoba Solar Infused with Organic Calendula

60ml