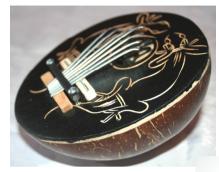

#### or email vik@arthuremsley.fsnet.co.uk

THUMB PIANO Melodic thumb piano made from coconut shell and wood with carved motif. **FT55** £10.00

PERCUSSION FROG Hand carved in wood. run the stick over the ridged back to make frog-like sound. Approx 15cm. FT13 £8.20