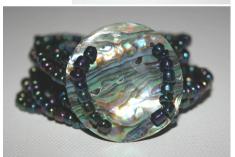

#### PAUA SHELL AND BEADED NECKLACE AND BRACELET

Gorgeous iridescent beads and paua shell. Blue green colours that change with light reflection. Button fastening to necklace and elasticated bracelet. NECKLACE FT62 £9.75

#### BRACELET FT63 £7.50 BUY BOTH FOR £15.00

<u>RED SATIN BAG</u> beautifully decorated with cowrie shells.

Clasp fastening and long strap. FT61 £15.50

TO ORDER PHONE: 01524 702152

or email vik@arthuremsley.fsnet.co.uk