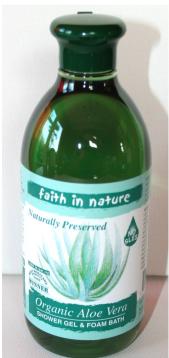

#### ORGANIC ALOE VERA & YLANG YLANG FOAM BATH & SHOWER GEL

Pure regenerative Aloe Vera and precious and relaxing Ylang Ylang oil are contained in this lovely foam bath & shower gel. Perfect for a wake up shower or relaxing evening bubbly bath.

FIN85 £3.95