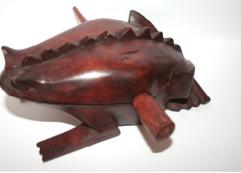

TROPICAL FISH to hang on walls, ideally suited to bathrooms.

Marlin in blue and yellow approx 30cm FT57 £5 50

Multi-coloured fish approx 15cm FT58 £2 50 EACH

Decoration

TO ORDER PHONE: 01524 702152

or email vik@arthuremslev.fsnet.co.uk