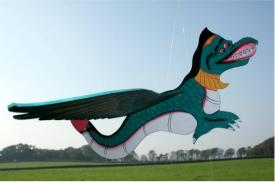

#### LARGE FLAPPERS Hang

from ceiling and gently pull to watch wings flap. Mesmerising. Available as Dragon, Pig or Bat. Please specify when ordering. Would look ideal in child's bedroom or conservatory. FTG04 £6.75