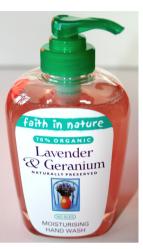

#### LAVENDER AND GERANIUM HAND WASH

70% ORGANIC; naturally moisturising, antibacterial, antiseptic and restorative. The evocative and beneficial blend of these essential oils cleans hands without causing excess dryness. Can be used as an intensive cleansing treatment by massaging into dry hand and rinsing well. 300ml FIN80 £3.20