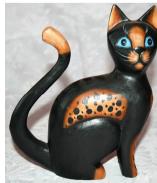

#### TO ORDER PHONE: 01524 702152

CANOE FROGS Hand painted pair of fishing frogs in canoe. Canoe painted with flower motif. 10cm FT49 £4.95

SCORCHED EFFECT <u>CATS</u>— Hand carved wood. Long striped tail or sitting. £4.80 each LONG TAIL FT47 25cm incl tail