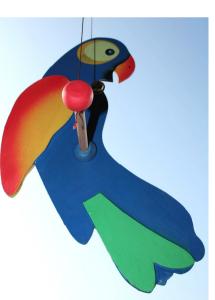

#### **ROLLING PARROT**-

Painted wood. Hangs from ceiling and rolls up and down. Brightly coloured, ideally suited to child's bedroom or playroom. Would look great in a conservatory too.

FTG02 £6.95