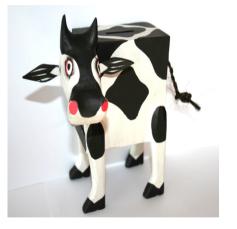

<u>FUNKY MONEY BOXES</u>—COW OR GIRAFFE - painted wood. Slide Udder for removing money. Great Value and fun for both children and adults.

#### Approx 16cm. FTG01 £5.00

TO ORDER PHONE: 01524 702152

or email vik@arthuremsley.fsnet.co.uk