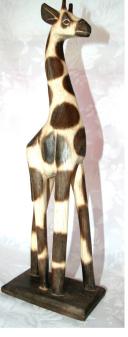

BEAUTIFULLY HAND CARVED **PENGUIN** In polished waru wood. Very tactile. Approx 13 cm. FT12 £7.95

WOODEN GIRAFFE Hand carved giraffe on base. Stands 40cm high. **FT20** £7.95

FAT CAT Blue orange or wood. painted **FT41** 8cm. £2.50 EACH