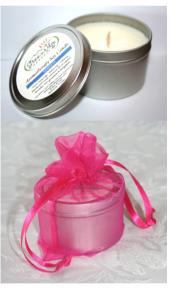

#### AROMATHERAPY SOY

**CANDLE** Soy candles burn clean and longer than other candles, these have lead free hemp wicks and are scented with pure essential oils. No harmful carcinogens are released when burning. Exceptionally long lasting and uniform burning. Biodegradeable and water soluble. **Candles contained in spa tin and presented in pink organza bag** to make a special gift. Approx 8cmx 5cm. Vegan. £8.20

#### Blends:

Serenity: Essential oils of organic lavender, rose geranium and bergamot. (Stress relieving, balancing and calming). **GRH29S** 

**Island Passions**: Essential oils of ginger, clove, patchouli, sweet orange and ylang ylang. (Mood enhancing, sensual, aphrodisiac). **GRH291** 