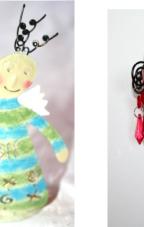

or email vik@arthuremsley.fsnet.co.uk

**RICE PAPER NOTE BOOK** Small note book with hand made rice paper pages and leaf bound. Varying coloured covers. 8 x

10cm FT22 £1.65

FAIRY T-LIGHT HOLDER fairy sculpted from metal. FAIRY WITH FLOWER FT67 £4.85 FAIRY WITH WAND FT68 £4.85 Purple or brown, please specify

HANGING T-LIGHT

Gorgeous red glass t-light with hanging droplets. FT70 £4.85

or email vik@arthuremsley.fsnet.co.uk

MOSAIC ROUND MIRROR Attractive hand made flower mosaic mirror. Colours vary. 30cm. FT15 £10.00 LEAF INCENSE HOLDER With tiny gecko in ceramic leaf 8cm FT64 £4.00

LOTUS INCENSE HOLDER ceramic lotus in shades of green. 7cm FT65 £2.75

ANGEL T-LIGHT Angel with star in metal Approx 11cm. FT66 WAS £4.95 NOW £3.75

29

or email vik@arthuremsley.fsnet.co.uk

<u>SEQUINED WOVEN PURSE</u> Hand woven from dyed lontar palm leaves. Zipped. Available in