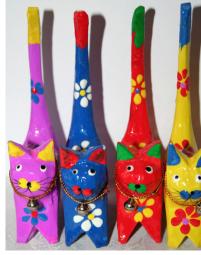

## LONG TAIL PAINTED

painted in various colours with bell on collar. Makes ideal ring holder. **FT54** £1.45 EACH

or email vik@arthuremslev.fsnet.co.uk