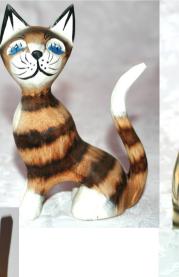

<u>SMALL SITTING CATS</u> For sitting on a shelf or window sill. Various colours. 11cm FT19 £1.80 each

<u>GECKO</u> Hand carved and painted. Varying colours. 25cm. FT18 £4.95

or email vik@arthuremsley.fsnet.co.uk