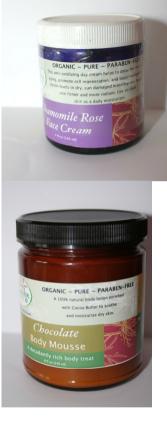

#### ORGANIC CHAMOMILE ROSE

FACE CREAM This rich day cream from Greenridge Herbals is the perfect moisturiser to nourish and protect skin. Boosted with anti-oxidants it is particularly suitable for mature skin. Made with 100% natural and organic ingredients and contains cold pressed oils so it easily absorbed by all skin types including oily. This really does leave your skin feeling soft and pampered. NO HARSH CHEMICALS, NO PARABENS OR PHTHALATES. VEGAN. 120ml jar GRH24 £16.95 normally £20

#### ORGANIC CHOCOLATE BUTTER BODY MOUSSE

Decadent chocolate body mousse made with organic cocoa butter and smells divine. However, unlike many other skincare products this indulgent body treat contains no harsh chemicals and is made with organic ingredients which will leave your body feeling soft and

velvety. 240ml jar. GRH25 £10.50 (normally £12.15)

INGREDIENTS: Distilled Water, Certified Organic Sunflower Oil, Organic Cocoa Butter, Vegetable Emulsifying Wax, Organic Golden Jojoba, Organic Macadamia Seed Oil, Certified Organic Olive Oil, Organic Comfrey Root Extract, Certified Organic Vanilla Bean Extract, Organic Calendula Extract, Rosemary Oil, Gpapefruit Seed Extract, Vitamin E, and Pure Essential Oil of Benzoin