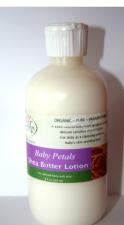

ORGANIC LIP

BABY PETALS SHEA BUTTER LOTION Especially designed for babies with soothing aloe and nourishing shea butter. Use daily to gently cleanse

sensitive skin. 240ml GRH28 🔀 (normally f.7.95INGREDIENTS: Organic Aloe Vera Extract, Certified

Organic Sunflower Oil, Vegetable Emulsifying Wax, Organic Shea Butter, Certified Organic Olive Oil, Organic Calendula Extract, Organic Chamomile Extract, Vitamin E, Rosemary Extract, Grapefruit Seed Extract, and Pure Organic

Essential Oil of Organic Lavender

ORGANIC SUNSHINE SHOWER GEL Deeply cleansing and moisturising

shower gel made with entirely natural Contains verbena, lime and ingredients. tangerine. A little goes a long way. 240ml **GRH27 £7.95** (normally £9.75)