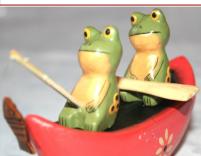

#### TO ORDER PHONE: 01524 702152

CANOE FROGS Hand painted pair of fishing frogs in canoe. Canoe painted with flower motif. 10cm FT49 £4.95

SCORCHED EFFECT <u>CATS</u>— Hand carved wood. Long striped tail or sitting. £4.80 each LONG TAIL FT47 25cm incl tail