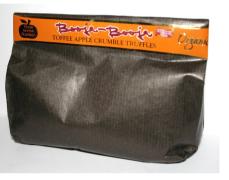

\* We mustn't forget to mention the delicous awared winning \* \* organic Booja Booja chocolates, available in the full range of \* \* tempting flavours including their new flavour 'toffee apple \* \* crumble'. These are perfect as a gift but you might want to try \* \* them out for yourself too!

#### AWARD WINNING BOOJA BOOJA TRUFFLES

#### TOFFEE APPLE CRUMBLE

**TRUFFLES** made with fresh organic bramley apples, real toffee and real crumble. This is a delicous new flavour from Booja Booja. Presented in a sylish black paper bag. These proved to be a favourite in our tasting sessions. 125g.