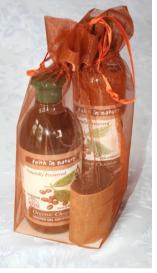

#### AROMATHERAPY SOY

**CANDLE** Soy candles burn clean and longer than other candles, these have lead free hemp wicks and are scented with pure essential oils. No harmful carcinogens are released when burning. Exceptionally long lasting and uniform burning. Biodegradeable and water soluble. **Candles contained in spa tin and presented in pink organza bag** to make a special gift. Approx 8cmx 5cm. Vegan. £8.20

#### Blends:

Serenity: Essential oils of organic lavender, rose geranium and bergamot. (Stress relieving, balancing and calming). **GRH29S** 

**Island Passions**: Essential oils of ginger, clove, patchouli, sweet orange and ylang ylang. (Mood enhancing, sensual, aphrodisiac). **GRH291** 