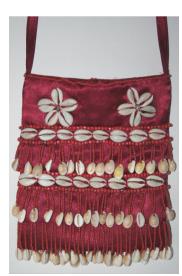

#### BRACELET FT63 £7.50 BUY BOTH FOR £15.00

<u>RED SATIN BAG</u> beautifully decorated with cowrie shells.

Clasp fastening and long strap. FT61 £15.50

TO ORDER PHONE: 01524 702152

or email vik@arthuremsley.fsnet.co.uk