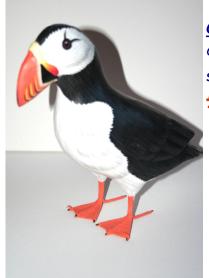

#### TO ORDER PHONE: 01524 702152

or email vik@arthuremsley.fsnet.co.uk

HAND PAINTED CAT Brightly coloured cat

> embelished in gold colour. 20cm. FT14 £5.20

<u>CARVED PUFFIN</u> Fabulous carved and painted puffin. stands approx 25cm **FT56** £14.50