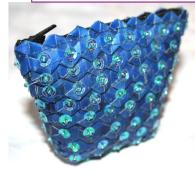

ANGEL T-LIGHT Angel with star in metal Approx 11cm. FT66 WAS £4.95 NOW £3.75

29

or email vik@arthuremsley.fsnet.co.uk

<u>SEQUINED WOVEN PURSE</u> Hand woven from dyed lontar palm leaves. Zipped. Available in

#### various colours. Approx 10cm FT60 £3.50