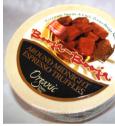

#### **BOOJA BOOJA TRUFFLES**

<u>WOODEN ROUND TRUFFLE BOXES</u> In a variety of flavours: choose from Ginger Wine, Flambed banana, hazelnut crunch or midnight esspresso. Rich, dark decadent treats for grownups! 80g box, £4.20

A R O U N D M I D N I G H T ESPRESSO made with freshly roasted organic coffee. <u>BB36</u>

HAZELNUT CRUNCH hazelnut praline centre with roasted hazelnut nibs and crispy rice. <u>BB35</u>

GINGER WINE TRUFFLES with stem ginger pieces. <u>BB37</u>