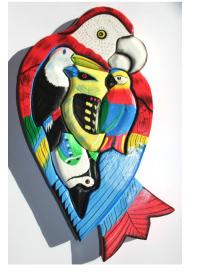

TROPICAL FISH to hang on walls, ideally suited to bathrooms.

Marlin in blue and yellow approx 30cm FT57 £5 50

Multi-coloured fish approx 15cm FT58 £2 50 EACH

Decoration

TO ORDER PHONE: 01524 702152

or email vik@arthuremslev.fsnet.co.uk