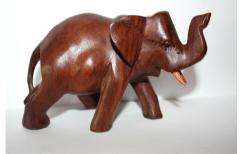

CARVED WOODEN ELEPHANT Nicely carved from sono wood and highly polished. 8cm. FT16 £6.00 NEW PRICE!

or email vik@arthuremsley.fsnet.co.uk