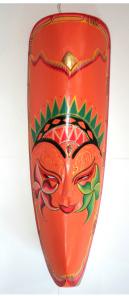

#### TO ORDER PHONE: 01524 702152

or email vik@arthuremsley.fsnet.co.uk

WOODEN COCKERAL Large painted cockeral, hand carved. 50cm. Exellent value. FT17 £16.95

JAVEN WOODEN MASK Hand carved for hanging on a wall, Varying colours. 40cm. FT23 £8.50