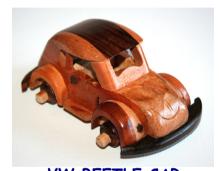

VW BEETLE CAR RUSTIC CARVING with opening doors. Decoration only. FT59 £4.00

Approx 8cm FT52 £2.45 EACH