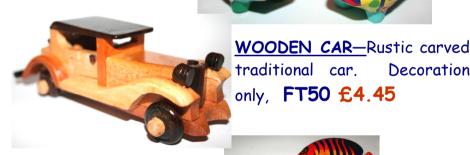

VW BEETLE CAR RUSTIC CARVING with opening doors. Decoration only. FT59 £4.00

Approx 8cm FT52 £2.45 EACH