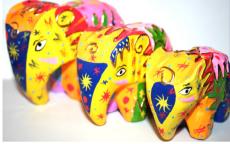

#### **3 CARNIVAL**

ELEPHANTS—hand painted in bright colours, small, medium and large. Approx 10, 12 and 15cm. FT51 £13.50 set of 3

PIGS CARNIVAL carved and hand painted in bright colours . 8cm. FT53 £2.30 each