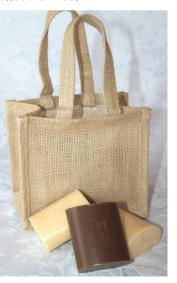

### <u>3</u>

FAITH IN NATURE SOAPS Stack of 3 faith in nature soaps, scrumptious organic chocolate, organic aloe and ylang ylang and organic hemp with tea tree and lemon grass in n a t u r a l j u t e b a g. 15cmx13cmx8cm HAM33