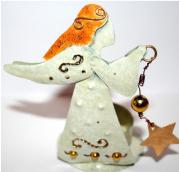

ANGEL T-LIGHT Angel with star in metal Approx 11cm. FT66 WAS £4.95 NOW £3.75

29

or email vik@arthuremsley.fsnet.co.uk

<u>SEQUINED WOVEN PURSE</u> Hand woven from dyed lontar palm leaves. Zipped. Available in