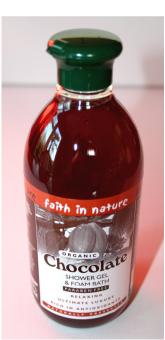

#### ORGANIC CHOCOLATE SHAMPOO & SHOWER GEL/ FOAM BATH

Suitable for all skin and hair types.

Contains flavonoids which have anti-oxidant properties. Chocolate also contains the 'feel good' factors serotonin and phenylethylamine which are naturally released when we're happy and contented. When washing with these organic chocolate products the sweet aroma lifts the senses creating a feeling of well-being.

#### SHOWER GEL/FOAM BATH; FIN86 £4.50

SHAMPOO; FIN87 £4.50

or email vik@arthuremsley.fsnet.co.uk