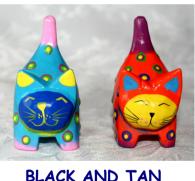

WOODEN SOFA CATS 2 wooden cats sitting on sofa, fun gift for cat lovers. 11x11cm. FT09 £4.50

7

or email vik@arthuremsley.fsnet.co.uk