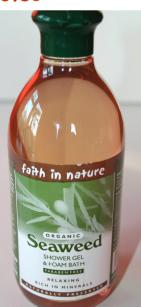

#### ORGANIC SEAWEED FOAM BATH

<u>& SHOWER GEL</u> This seaweed harvested from the deep seas is rich in minerals and anti-oxidants. Renowned for its healing properties it is believed to help a host of skin problems. Contains citrus oils which leaves a delicious fresh smell. 400ml **FIN81 £3.95** 