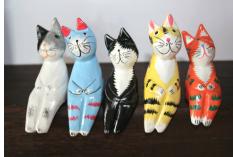

<u>SMALL SITTING CATS</u> For sitting on a shelf or window sill. Various colours. 11cm FT19 £1.80 each

<u>GECKO</u> Hand carved and painted. Varying colours. 25cm. FT18 £4.95

or email vik@arthuremsley.fsnet.co.uk