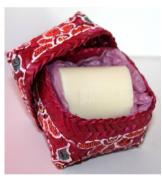

#### LIP HUGGER ORGANZA BAG

2 LIP BUTTERS CONTAINED IN GOLD ORGANZA BAG. HAM34 £9.00

See page 21 for details. PLEASE SPECIFY FLAVOUR

LAVENDER SOAP & ALOE SOAP IN HAND PAINTED BAMBOO BOX 2 Faith in Nature Soaps wrapped snugly in a decorative bamboo box. HAM82 £5.80 See page 30 for more details on the bamboo boxes