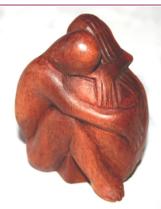

#### FAIR TRADE WOODEN CARVINGS

from sustainably sourced wood

CARVEDHUGGINGCOUPLECarved from polished Sono wood.FT42 £6.506cm

CARVED LAUGHING BUDDHA Hand carved from sustainably sourced mahogony. FT43 £11.75 10cm