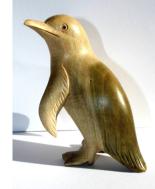

BEAUTIFULLY HAND CARVED **PENGUIN** In polished waru wood. Very tactile. Approx 13 cm. FT12 £7.95

WOODEN GIRAFFE Hand carved giraffe on base. Stands 40cm high. **FT20** £7.95

FAT CAT Blue orange or wood. painted **FT41** 8cm. £2.50 EACH