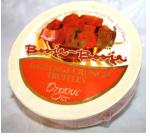

#### **BOOJA BOOJA TRUFFLES**

<u>WOODEN ROUND TRUFFLE BOXES</u> In a variety of flavours: choose from Ginger Wine, Flambed banana, hazelnut crunch or midnight esspresso. Rich, dark decadent treats for grownups! 80g box, £4.20

A R O U N D M I D N I G H T ESPRESSO made with freshly roasted organic coffee. <u>BB36</u>

HAZELNUT CRUNCH hazelnut praline centre with roasted hazelnut nibs and crispy rice. <u>BB35</u>

GINGER WINE TRUFFLES with stem ginger pieces. <u>BB37</u>