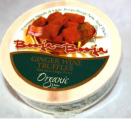

#### **BOOJA BOOJA TRUFFLES**

<u>WOODEN ROUND TRUFFLE BOXES</u> In a variety of flavours: choose from Ginger Wine, Flambed banana, hazelnut crunch or midnight esspresso. Rich, dark decadent treats for grownups! 80g box, £4.20

A R O U N D M I D N I G H T ESPRESSO made with freshly roasted organic coffee. <u>BB36</u>

HAZELNUT CRUNCH hazelnut praline centre with roasted hazelnut nibs and crispy rice. <u>BB35</u>

GINGER WINE TRUFFLES with stem ginger pieces. <u>BB37</u>