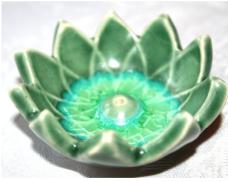

MOSAIC ROUND MIRROR Attractive hand made flower mosaic mirror. Colours vary. 30cm. FT15 £10.00 LEAF INCENSE HOLDER With tiny gecko in ceramic leaf 8cm FT64 £4.00

LOTUS INCENSE HOLDER ceramic lotus in shades of green. 7cm FT65 £2.75