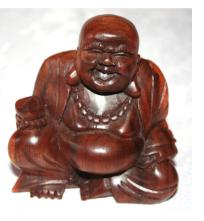

#### FAIR TRADE WOODEN CARVINGS

from sustainably sourced wood

CARVEDHUGGINGCOUPLECarved from polished Sono wood.FT42 £6.506cm

CARVED LAUGHING BUDDHA Hand carved from sustainably sourced mahogony. FT43 £11.75 10cm