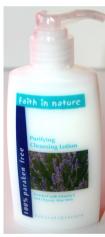

#### PURIFYING CLEANSING

LOTION moisturises and soothes skin whilst gently removing impurities by a deep cleansing action and restoring the skin's natural balance. 150ml FIN75 £4.95

**REFINING TONING LOTION** gentle refining lotion to assist cleansing and prepare for moisturising. It is designed to lift off dead skin cells and stimulate circulation revealing a brighter complexion, refining and closing pores and helping to restore skins natural balance. 150ml **FIN76 £4.95** 