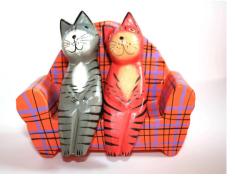

WOODEN SOFA CATS 2 wooden cats sitting on sofa, fun gift for cat lovers. 11x11cm. FT09 £4.50

7

or email vik@arthuremsley.fsnet.co.uk