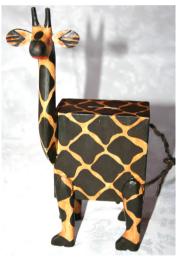

<u>FUNKY MONEY BOXES</u>—COW OR GIRAFFE - painted wood. Slide Udder for removing money. Great Value and fun for both children and adults.

#### Approx 16cm. FTG01 £5.00

TO ORDER PHONE: 01524 702152

or email vik@arthuremsley.fsnet.co.uk