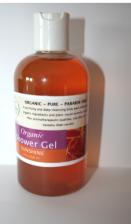

Essential Oil of Organic Lavender

ORGANIC SUNSHINE SHOWER GEL Deeply cleansing and moisturising

shower gel made with entirely natural Contains verbena, lime and ingredients. tangerine. A little goes a long way. 240ml **GRH27 £7.95** (normally £9.75)

INGREDIENTS: Saponified oils of organic coconut, organic olive, organic jojoba, organic aloe vera, rosemry oil extract, organic calendula, pure essential oils of sweet orange, tangerine and lime.

tango.