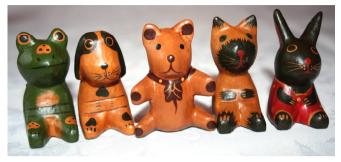

faith in nature

TO ORDER PHONE: 01524 702152 or email vik@arthuremsley.fsnet.co.uk

MINI WOODEN ANIMALS—cute sitting animals. Teddy, Dog, Rabbit, Frog or Cat. 5cm. FT40 £1.00 EACH

WOODEN SITTING <u>TEDDY</u> Each teddy is hand painted in different colours. Hand carved. 10cm. FT11 £3.00