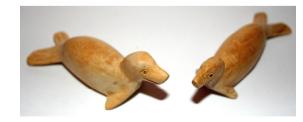

#### TO ORDER PHONE: 01524 702152

CANOE FROGS Hand painted pair of fishing frogs in canoe. Canoe painted with flower motif. 10cm FT49 £4.95

SCORCHED EFFECT <u>CATS</u>— Hand carved wood. Long striped tail or sitting. £4.80 each LONG TAIL FT47 25cm incl tail