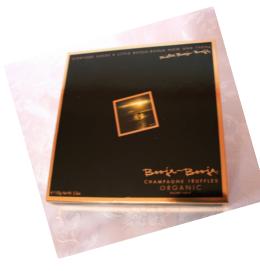

## BB33 £5.20 CHAMPAGNE

## TRUFFLES

Decadent creamy truffles enebriated with organic Champagne. Presented in a square black box with a changing selection of pictures on top. 150g. BB34 £6.85 TO ORDER PHONE: 01524 702152

or email vik@arthuremsley.fsnet.co.uk