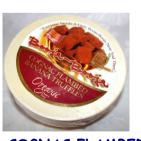

#### **BOOJA BOOJA TRUFFLES**

<u>WOODEN ROUND TRUFFLE BOXES</u> In a variety of flavours: choose from Ginger Wine, Flambed banana, hazelnut crunch or midnight esspresso. Rich, dark decadent treats for grownups! 80g box, £4.20

A R O U N D M I D N I G H T ESPRESSO made with freshly roasted organic coffee. <u>BB36</u>

HAZELNUT CRUNCH hazelnut praline centre with roasted hazelnut nibs and crispy rice. <u>BB35</u>

GINGER WINE TRUFFLES with stem ginger pieces. <u>BB37</u>