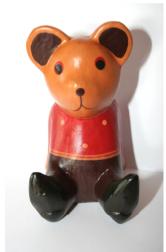

faith in nature

TO ORDER PHONE: 01524 702152 or email vik@arthuremsley.fsnet.co.uk

MINI WOODEN ANIMALS—cute sitting animals. Teddy, Dog, Rabbit, Frog or Cat. 5cm. FT40 £1.00 EACH

WOODEN SITTING <u>TEDDY</u> Each teddy is hand painted in different colours. Hand carved. 10cm. FT11 £3.00