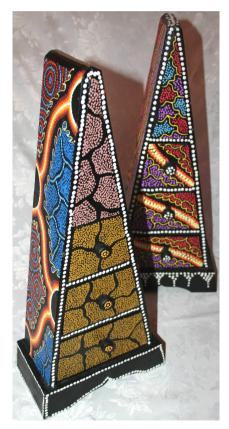

#### **PYRAMID 3 DRAWER MINI WOODEN CABINET** HAND PAINTED IN STRIKING ABORIGINAL STYLE, EACH ONE UNIQUE. HEIGHT 50CM

EYE CATCHING PIECE USEFUL FOR STORING SMALL ITEMS OR JEWELLERY. **FT39** £17.95

SPECIAL OFFER- £16.00 WITH ANY OTHER PURCHASE FROM THIS CATALOGUE TO ORDER PHONE: 01524 702152