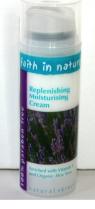

#### REPLENISHING MOISTURISING

**CREAM** Lavender, geranium and organic aloe richly penetrates the skin, softening fine lines and keeping it supple and soft. This cream Nourishes the skin helping it to feel firmer and replenished. 50g £5.20