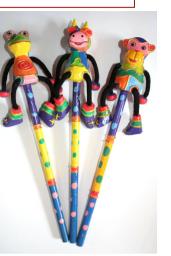

or email vik@arthuremsley.fsnet.co.uk

ANIMAL TOP PENCILS FT05 Puppet-like animal pencils with soft cord arms and legs. Painted in vibrant colours and embellished in gold coloured paint. Excellent quality. Monkeys, frogs, cows, cats, rabbits etc. Great fun. Unsuitable for under 3's. FTG04 £3.00